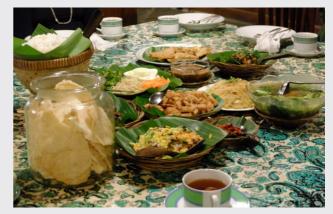

## Javanese Dining Experience

It is an experience of lunch or dinner in traditional house with host family of Javanese. They will serve a local dishes that are cooked by themselves. It's not only about enjoying the food, you will have intimate conversation with them as well. So this will be very authentic thing you must have while travelling to Yogyakarta.

Inclusion:

HOST FAMILY ENGLISH LOCAL GUIDE LOCAL CUISINE

Duration : 2 HOUR

Best time to do : AFTERNOON OR EVENING