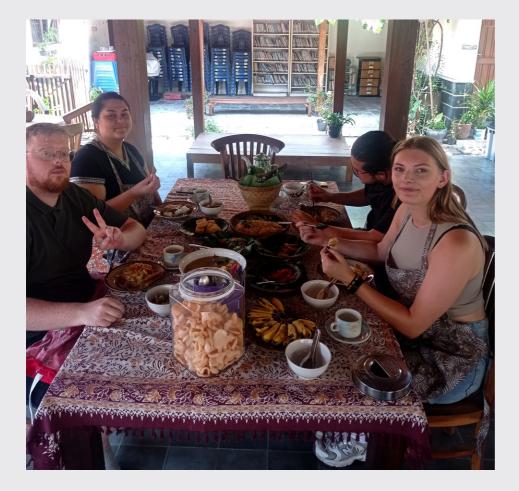

### Javanese Cooking Experience

It is an experience of the activity of preparing lunch from the shopping at local market to cooking it. This will be done with host family in Kotagede. They will let you being involved in their morning routine as a local. For your information, experiencing shop at the traditional market is really something, you would see or taste many local things.

It's not only about enjoying the shopping, cooking, and eating food that you would cook, you will really experience being a local. In addition, the dish that you would cook are their daily meals. What an authentic experience, isn't it?