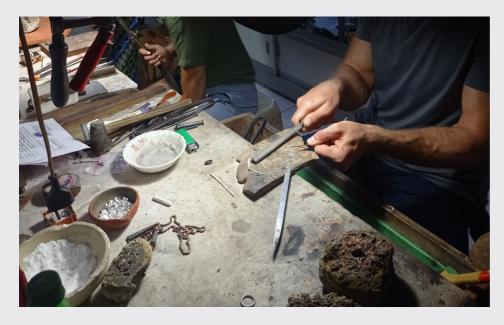

# Kotagede Silvercrafting

Kotagede is well-known as the silver art that comes from generation to generation. You will experience making your own art in the host family who worked as a silversmith more than 50 years.

They are a local who will teach you to make either a ring, earrings, or pendant. In just a short time (2-3 hours). The participant do all the process from designing through to forging, carving, soldering, polishing, etc. and they will only demonstrate and help to improve your items.

### Inclusion:

HOST FAMILY OF SILVERSMITH ENGLISH LOCAL GUIDE SILVER MATERIAL MINERAL WATER

Duration : 3 HOUR

Best time to do :