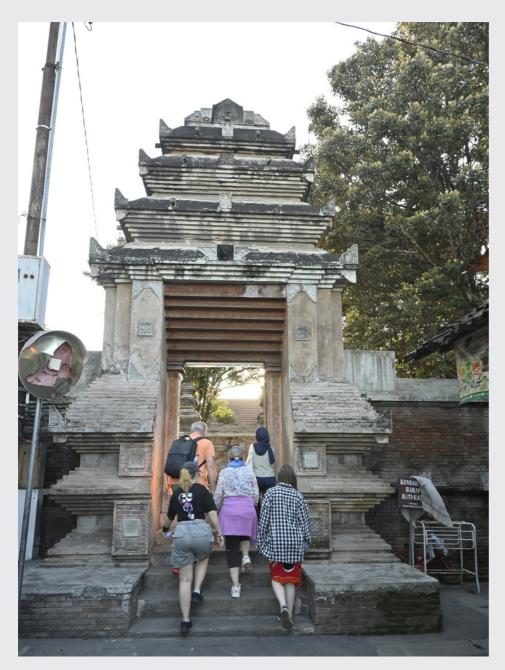

# Kotagede Walking Tour

Kotagede is form of old neighbourhood which used to be an area of Mataram Islam Kingdom in 16th century. It has a concept of Catur Gatra Tunggal that consist of Mosque (religion), Traditional Market (economic), Palace (goverment), and Square (social). As the time goes by, starting from the royal era, colonialism, independence and modern era there are uniqueness in the forms of architecture, culinary, social life, and local wisdom that become into the living culture and heritage.

This activity will let you experience of exploring the truly living museum

Inclusion:

ENGLISH LOCAL GUIDE HERITAGE SITES HTM TRADITIONAL CLOTH RENT MINERAL WATER LOCAL SNACK & DRINK

Duration : 2,5 HOUR

Best time to do :