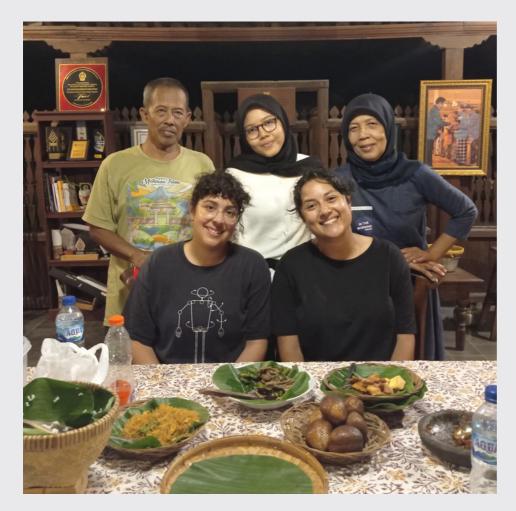

## Javanese Dining Experience

It is an experience of lunch or dinner in traditional house with host family of Javanese. They will serve a local dishes that are cooked by themselves. It's not only about enjoying the food, you will have intimate conversation with them as well. So this will be very authentic thing you must have while travelling to Yogyakarta.

Inclusion:

HOST FAMILY ENGLISH LOCAL GUIDE LOCAL CUISINE

Duration : 2 HOUR

Best time to do : AFTERNOON OR EVENING