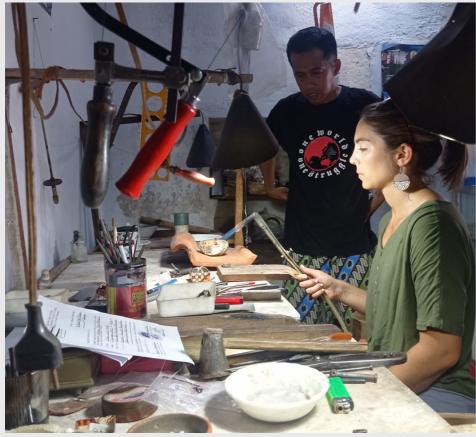

# Kotagede Silvercrafting

Kotagede is well-known as the silver art that comes from generation to generation. You will experience making your own art in the host family who worked as a silversmith more than 50 years.

They are a local who will teach you to make either a ring, earrings, or pendant. In just a short time (2-3 hours). The participant do all the process from designing through to forging, carving, soldering, polishing, etc. and they will only demonstrate and help to improve your items.

### Inclusion:

HOST FAMILY OF SILVERSMITH ENGLISH LOCAL GUIDE SILVER MATERIAL MINERAL WATER

Duration : 3 HOUR

Best time to do :