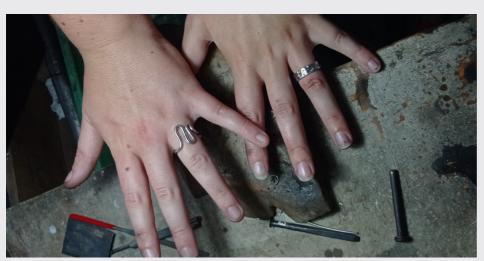

# Kotagede Silvercrafting

Kotagede is well-known as the silver art that comes from generation to generation. You will experience making your own art in the host family who worked as a silversmith more than 50 years.

They are a local who will teach you to make either a ring, earrings, or pendant. In just a short time (2-3 hours). The participant do all the process from designing through to forging, carving, soldering, polishing, etc. and they will only demonstrate and help to improve your items.

### Inclusion:

HOST FAMILY OF SILVERSMITH ENGLISH LOCAL GUIDE SILVER MATERIAL MINERAL WATER

Duration : 3 HOUR

Best time to do :