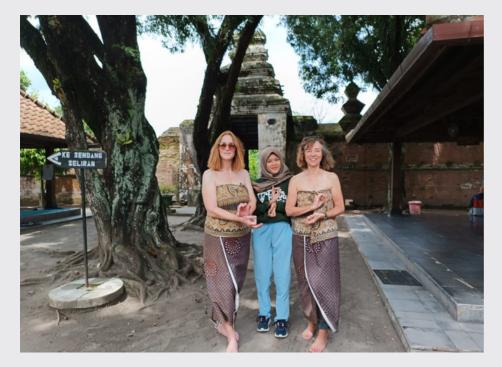

# Kotagede Walking Tour

Kotagede is form of old neighbourhood which used to be an area of Mataram Islam Kingdom in 16th century. It has a concept of Catur Gatra Tunggal that consist of Mosque (religion), Traditional Market (economic), Palace (goverment), and Square (social). As the time goes by, starting from the royal era, colonialism, independence and modern era there are uniqueness in the forms of architecture, culinary, social life, and local wisdom that become into the living culture and heritage.

This activity will let you experience of exploring the truly living museum

Inclusion:

ENGLISH LOCAL GUIDE HERITAGE SITES HTM TRADITIONAL CLOTH RENT MINERAL WATER LOCAL SNACK & DRINK

Duration : 2,5 HOUR

Best time to do :

MORNING