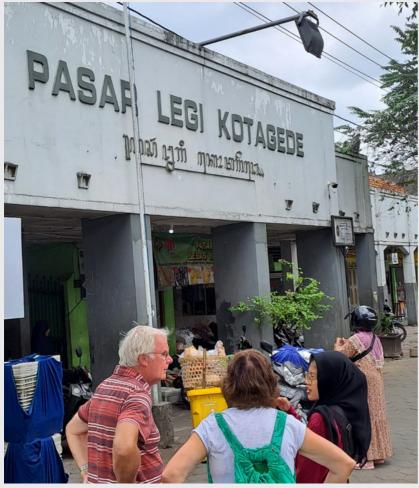

# Kotagede Walking Tour

Kotagede is form of old neighbourhood which used to be an area of Mataram Islam Kingdom in 16th century. It has a concept of Catur Gatra Tunggal that consist of Mosque (religion), Traditional Market (economic), Palace (goverment), and Square (social). As the time goes by, starting from the royal era, colonialism, independence and modern era there are uniqueness in the forms of architecture, culinary, social life, and local wisdom that become into the living culture and heritage.

This activity will let you experience of exploring the truly living museum

Inclusion:

ENGLISH LOCAL GUIDE HERITAGE SITES HTM TRADITIONAL CLOTH RENT MINERAL WATER LOCAL SNACK & DRINK

Duration : 2,5 HOUR

Best time to do :

### Javanese Cooking Experience

It is an experience of the activity of preparing lunch from the shopping at local market to cooking it. This will be done with host family in Kotagede. They will let you being involved in their morning routine as a local. For your information, experiencing shop at the traditional market is really something, you would see or taste many local things.