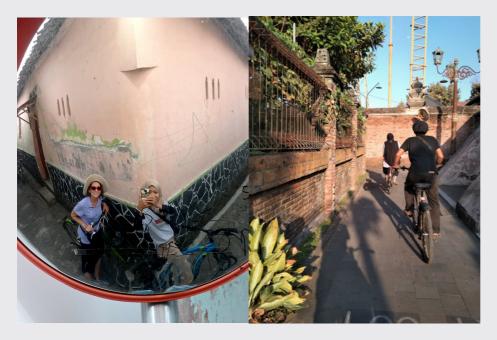

## Kotagede Cycling Tour

This cycling tour is to explore Kotagede with all its unique features such as small alleys, architecture, community and cultural treasures, traditional house, environmental architecture, and cultural environment. Everything will be complemented by tasting local dessert or snack and drink which will be interesting experience that cannot be missed.

The visit in a cultural heritage area called Between Two Gates which is famous of gang rukunan which is known as excellent small cluster is really something, as you may interact with local as well.

This program will show you the many heritages and the most beautiful historical sites in Kotagede-Yogyakarta. For example: The square, mosque, and traditional market are an inseparable unit in the Javanese spatial concept. In Javanese, this concept is called Catur Gatra Tunggal. And even more places, as this experience will use bike to do.

Inclusion:

ENGLISH LOCAL GUIDE HERITAGE SITES HTM TRADITIONAL CLOTH RENT MINERAL WATER LOCAL SNACK & DRINK BIKE

Duration : 3 HOUR

Best time to do : MORNING/ AFTERNOON