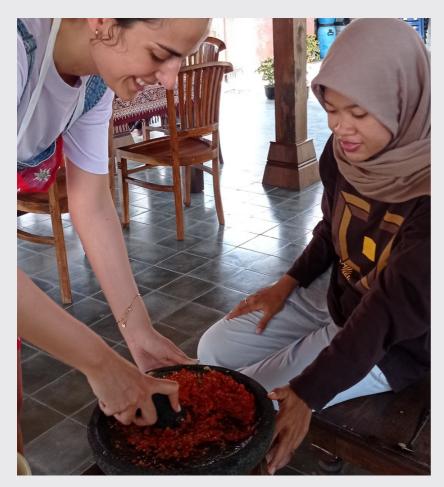

### Javanese Cooking Experience

It is an experience of the activity of preparing lunch from the shopping at local market to cooking it. This will be done with host family in Kotagede. They will let you being involved in their morning routine as a local. For your information, experiencing shop at the traditional market is really something, you would see or taste many local things.

It's not only about enjoying the shopping, cooking, and eating food that you would cook, you will really experience being a local. In addition, the dish that you would cook are their daily meals. What an authentic experience, isn't it?